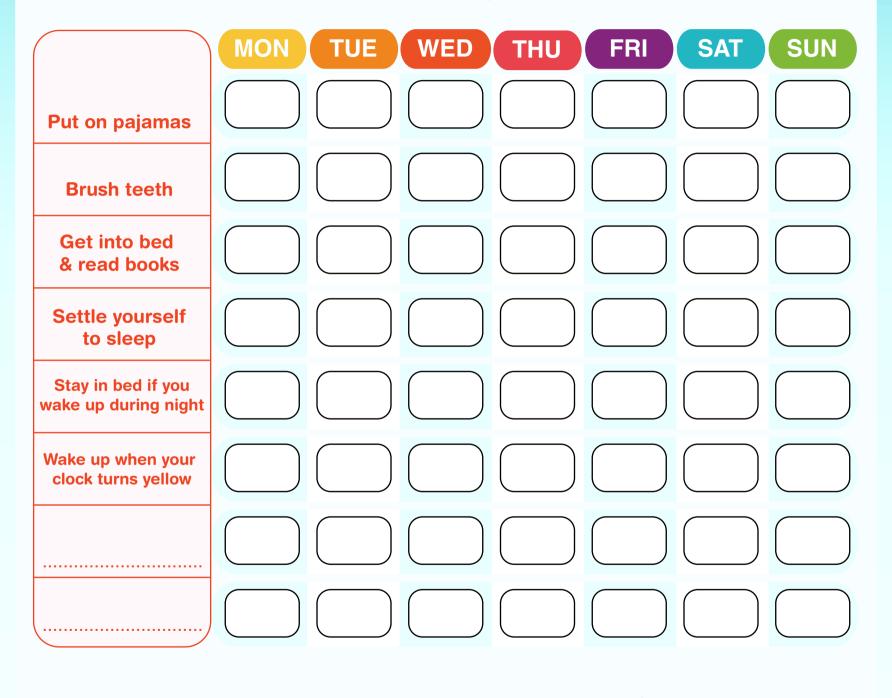

hoolers 3-5 years | 10-13 hours | 8-9 hours<br>12 hours | Less than 8 hours<br>More than 14 hours |
| School-Aged            | 9-11 hours  | 7-8 hours             | Less than 7 hours                       |
| 6-13 years             |             | 12 hours              | More than 12 hours                      |
| <b>Teenagers</b>       | 8-10 hours  | 7 hours               | Less than 7 hours                       |
| 14-17 years            |             | 11 hours              | More than 11 hours                      |
| Young Adults           | 7-9 hours   | 6 hours               | Less than 6 hours                       |
| 18-25 years            |             | 10-11 hours           | More than 11 hours                      |



### Osmo

## SLEEP CHART FOR KIDS

\_'s sleep manners